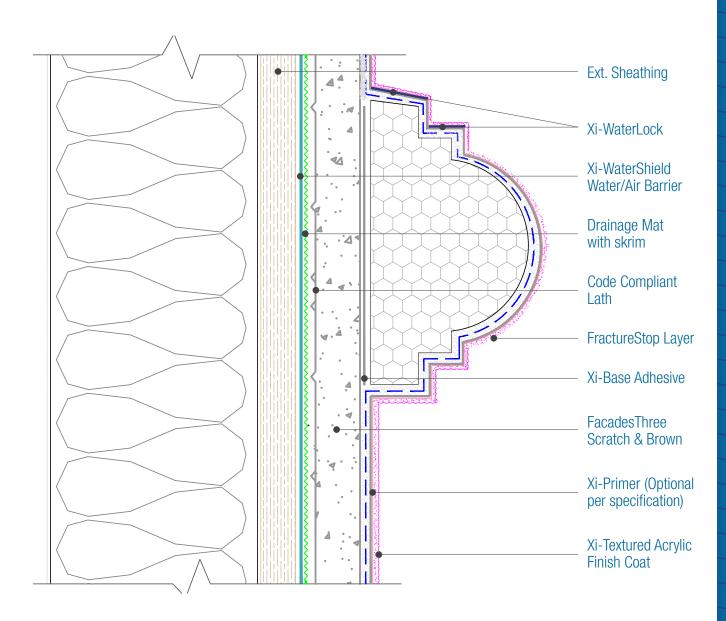

## FacadesThree IronClad Assembly Foam Shape

Date, 06-15-2021 | Detail, F3IC,I,4 v1

## NOTES:

- 1. FXI WaterShield transition and accessory products and installation can be found in the project specifications, product datasheets and the WaterShield Details.
- 2. Foam shape thickness for Non-combustible construction are limited to 4 inches in thickness.
- 3. Horizontal Sloped surfaces of foam shapes must be coated with FACADESXi-WaterLock.
- 4. Slope Minimums: Standing Snow areas 6:12, No Standing Snow 3:12